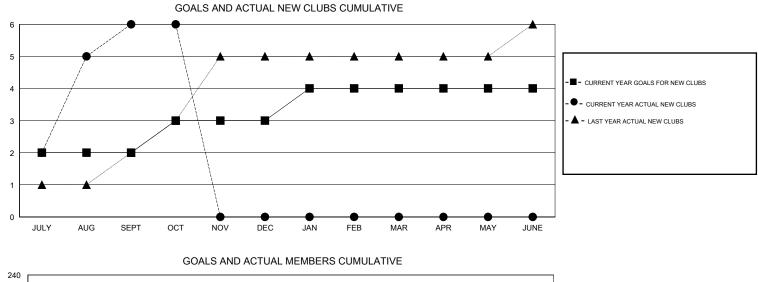

## LOCATION INDIA

| Clubs         |                  |                  |                  |                  | Members               |                    |                                     |                    |                  |
|---------------|------------------|------------------|------------------|------------------|-----------------------|--------------------|-------------------------------------|--------------------|------------------|
|               | RESU             | TS FOR 2016-2017 |                  |                  | RESULTS FOR 2016-2017 |                    |                                     |                    |                  |
| QUARTER       | NEW CLUB<br>GOAL | NEW CLUBS        | DROPPED<br>CLUBS | NET<br>GAIN/LOSS | QUARTER               | NEW MEMBER<br>GOAL | CHARTER AND<br>NEW MEMBERS<br>ADDED | DROPPED<br>MEMBERS | NET<br>GAIN/LOSS |
| JULY/AUG/SEPT | 2                | 6                | 0                | 6                | JULY/AUG/SEPT         | 55                 | 287                                 | 129                | 158              |
| OCT/NOV/DEC   | 1                | 0                | 0                | 0                | OCT/NOV/DEC           | 45                 | 53                                  | 10                 | 43               |
| JAN/FEB/MAR   | 1                | 0                | 0                | 0                | JAN/FEB/MAR           | 50                 | 0                                   | 0                  | 0                |
| APR/MAY/JUNE  | 0                | 0                | 0                | 0                | APR/MAY/JUNE          | 10                 | 0                                   | 0                  | 0                |