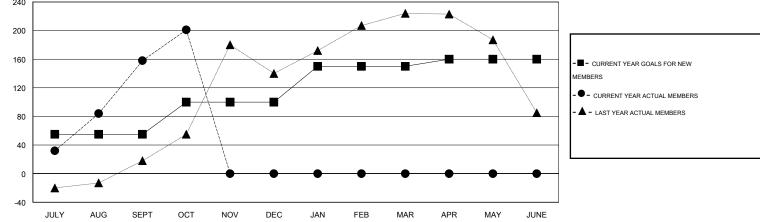

## LOCATION INDIA

| Clubs         |                  |                  |                  |                  | Members               |                    |                                     |                    |                  |
|---------------|------------------|------------------|------------------|------------------|-----------------------|--------------------|-------------------------------------|--------------------|------------------|
|               | RESU             | TS FOR 2016-2017 |                  |                  | RESULTS FOR 2016-2017 |                    |                                     |                    |                  |
| QUARTER       | NEW CLUB<br>GOAL | NEW CLUBS        | DROPPED<br>CLUBS | NET<br>GAIN/LOSS | QUARTER               | NEW MEMBER<br>GOAL | CHARTER AND<br>NEW MEMBERS<br>ADDED | DROPPED<br>MEMBERS | NET<br>GAIN/LOSS |
| JULY/AUG/SEPT | 2                | 6                | 0                | 6                | JULY/AUG/SEPT         | 55                 | 287                                 | 129                | 158              |
| OCT/NOV/DEC   | 1                | 0                | 0                | 0                | OCT/NOV/DEC           | 45                 | 53                                  | 10                 | 43               |
| JAN/FEB/MAR   | 1                | 0                | 0                | 0                | JAN/FEB/MAR           | 50                 | 0                                   | 0                  | 0                |
| APR/MAY/JUNE  | 0                | 0                | 0                | 0                | APR/MAY/JUNE          | 10                 | 0                                   | 0                  | 0                |